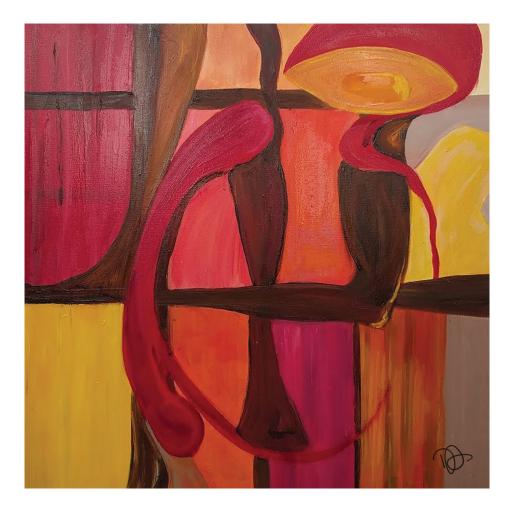

BlueSlipper (Oil on Canvas, 36X48")

The subject gazes away. Her mind rests somewhere far away while she sits exposing her body. The contrast of the pale background reflects the uneasiness with which the woman sits. Nevertheless, she is elegant in her repose. The question stands: where does the elegant solemnity come from? Is she comfortable? Is she posturing?