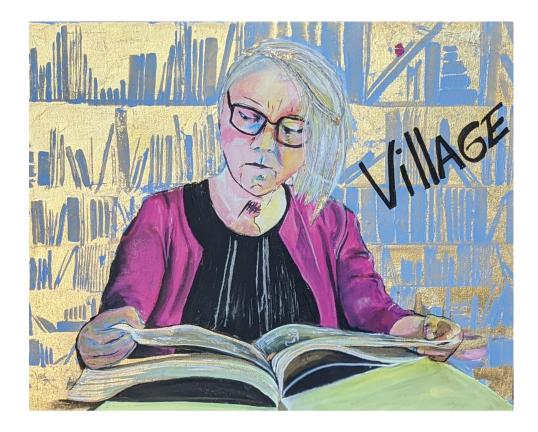

LeciaSmile (Oil on Canvas, 20X28")

A smile warms whoever she lays eye on. Her expression and body are warm and soft and pop away from a jumbled backdrop of shadows and unknown shapes.

'the Village Shape' (Acrylic, oil, ink, gold leaf on Canvas, 20X28")

Portrait of artist, designer and mentor, Susan Hilferty, absorbed in her most precious gift-knowledge.

I painted her in honor of Mother's Day 2022. Motherhood comes in all forms and at all times throughout our lives. Our village mothers train us to trust our gut and fill our souls. They teach us that we are worth it. This is a woman who leads her village to search for knowledge, grow strong and find beauty within themselves and in the world.