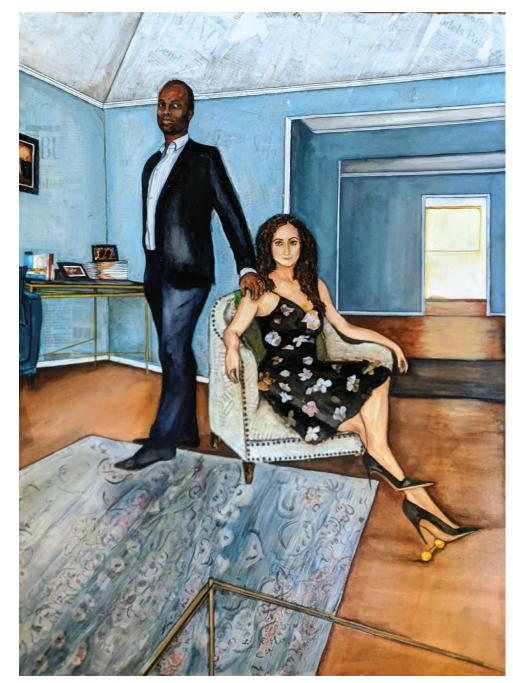

### iloveus

(Mixed Media: collage, watercolor, ink, acrylic, foil overlay and oil on paper, 22X30")

Portrait of husband and wife. A play on the notion of public and private self is displayed within the composition, pose and repetitive linear background. 3D flower overlay and collage reflect the way in which what a person consumes and creates can easily become their identifiers. Overall, warm tones fill the space and are juxtaposed against a rigid and removed pose and composition to indicate a private love. Collage textile prints combine the couples' ethnic backgrounds blending into one.