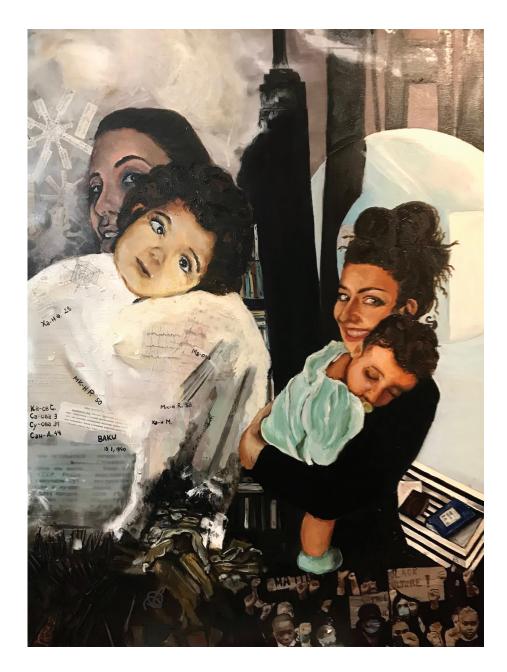

'Mirroring' (Collage and oil on canvas, 36x48")

Double mother and child portraits that draw parallels between the artist and her mother. The image tells the faded story of her mother becoming a doctor and PHD while she had children with a war brewing all around her and an eventual escape to a then hungry new Moscow. She is surrounded by dust from fires and the swept away ideologies of a socialist USSR.

The mother and child to the right stand in the foreground only to fight new battles.

This painting was completed in 2020 as civil rights protests filled the streets in the US & the artist's homeland was yet again the site of a three decade war. Armenian residents of Artsakh were uprooted from their homes as the Turkish president proclaimed that he would finish off genocide on the Armenian people. 'Mirroring' works to draw attention to the ongoing cycle of conflict that is created by uprooting people from their homes and heritage and the notion that displacement is an unforgiveable crime.