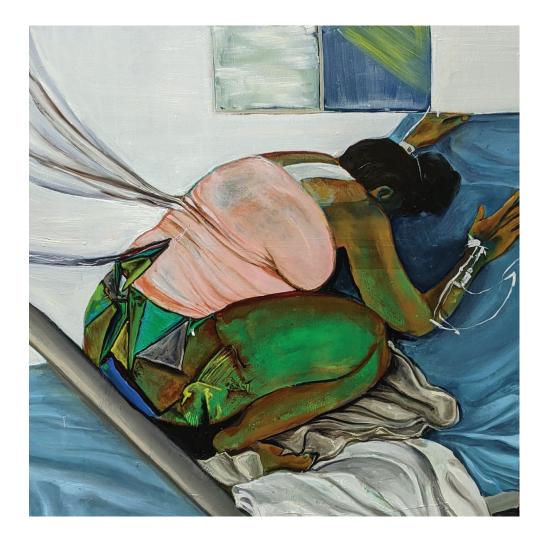

Working Woman (Oil on canvas, 36x36")

The dominant figure, a woman in labor, is lost amidst the distortion of space from hospital lights, computer screens and plastic tubing. Only her thick thighs ground her as she pushes. The pain is not beautiful: it drives through her.