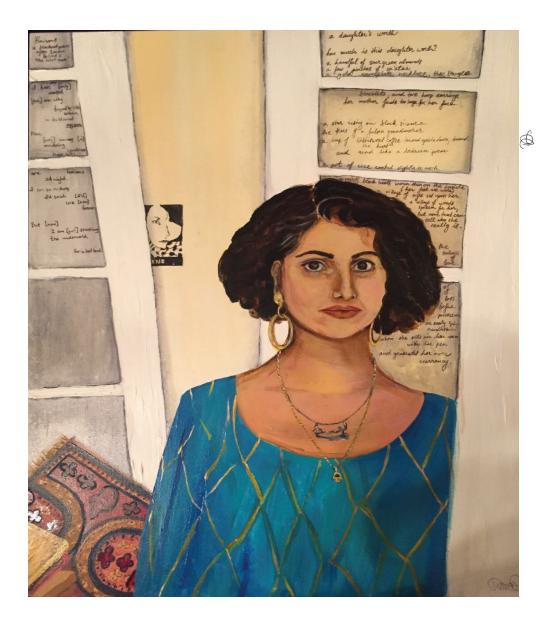

'a poet' (Oil & ink on Canvas, (24 x 30")

Portrait of a native SF poet, Janine Mogannam. Her stare is reserved. She comes up close, but does not let you in completely. Instead, her work, her words, are displayed for you to learn who she is.