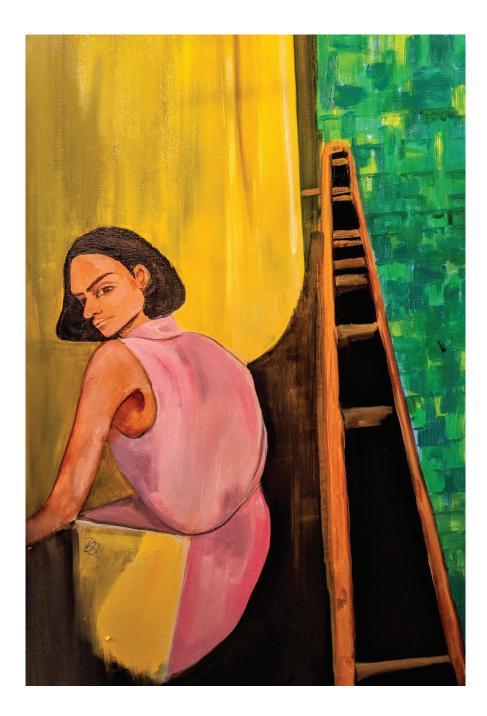

partnered (Oil on Canvas,24X24"))

A complex grid of the love, companionship and sometimes confinement and loneliness that is experienced in marriage.

Nana (Oil on Canvas,24X36")

Portrait of a young girl. Her hurt is displayed in her deep stare and folded gesture. A climbing rail and transitional color story gives us hope of where she is to go.