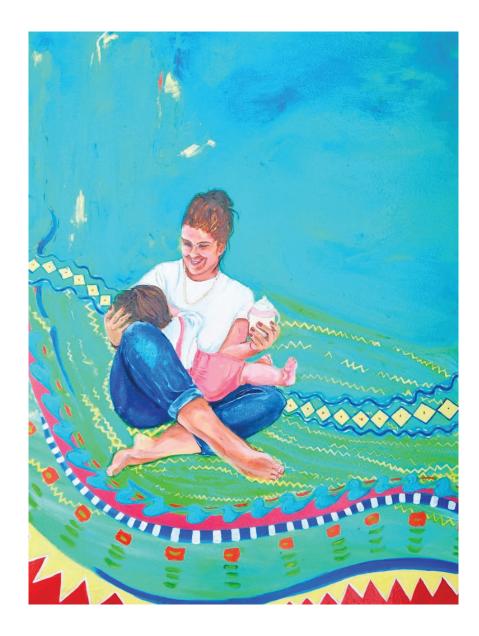

'Embrace' (Oil on Canvas, 36X48")

Womanhood as a journey. I was so touched when my sister in law (ten years younger) saw a painting I'd painted 20 years ago and completely felt the emotion of it. She understood the color and lines.

We all travel similar paths as women. We grow from our experiences: this piece illustrates just this. A man and woman partnered in an embrace.

There have been and will be many more embraces and each one will strengthen her and define her. She is the supportive trunk. The memories and partners fade in and out only to give a woman what she needs in that moment and layer her journey as she grows.