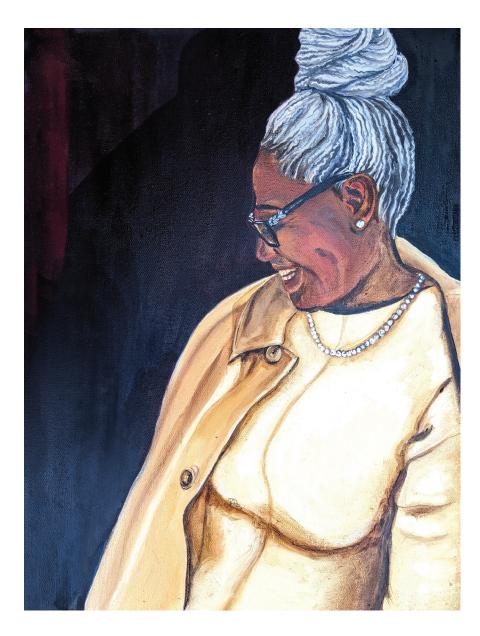

LeciaSmile (Oil on Canvas, 20X28")

A smile warms whoever she lays eye on. Her expression and body are warm and soft and pop away from a jumbled backdrop of shadows and unknown shapes.

'the Village Shape' (Acrylic, oil, ink, gold leaf on Canvas, 20X28")