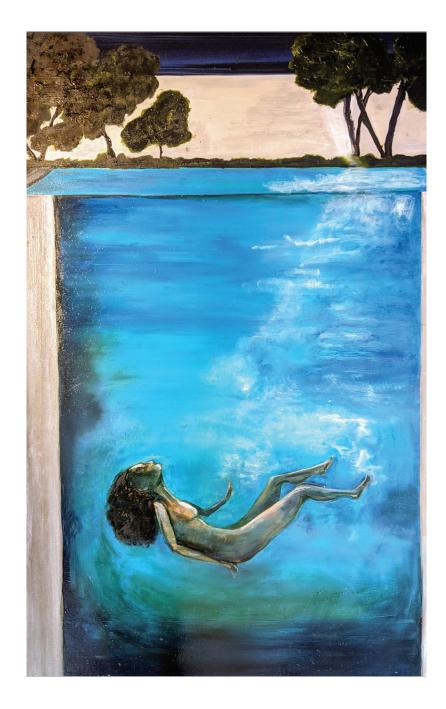

calm (Oil on Canvas, 30X48")

Captures the moment of absolute peace and quiet when you allow yourself to sink down to the bottom of a pool. You are weightless. As a new mother, I yearned for the weightlessness and calm of this sensation.