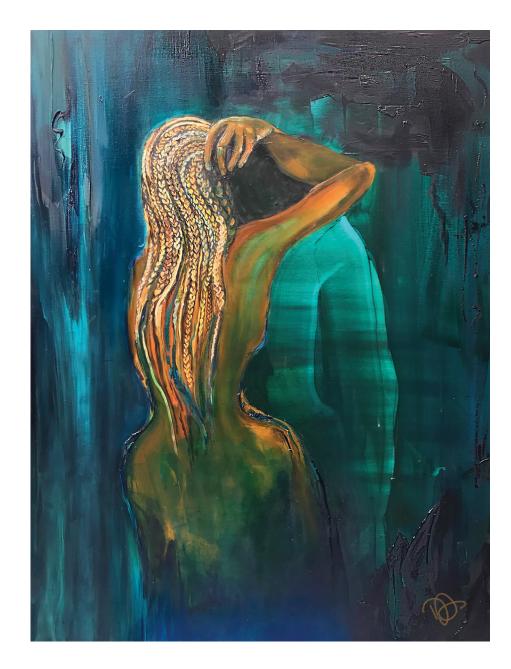

LeciaSmile (Oil on Canvas, 20X28")

A smile warms whoever she lays eye on. Her expression and body are warm and soft and pop away from a jumbled backdrop of shadows and unknown shapes.

'the Village Shape' (Acrylic, oil, ink, gold leaf on Canvas, 20X28")

Portrait of artist, designer and mentor, Susan Hilferty, absorbed in her most precious gift-knowledge.

I painted her in honor of Mother's Day 2022. Motherhood comes in all forms and at all times throughout our lives. Our village mothers train us to trust our gut and fill our souls. They teach us that we are worth it. This is a woman who leads her village to search for knowledge, grow strong and find beauty within themselves and in the world.