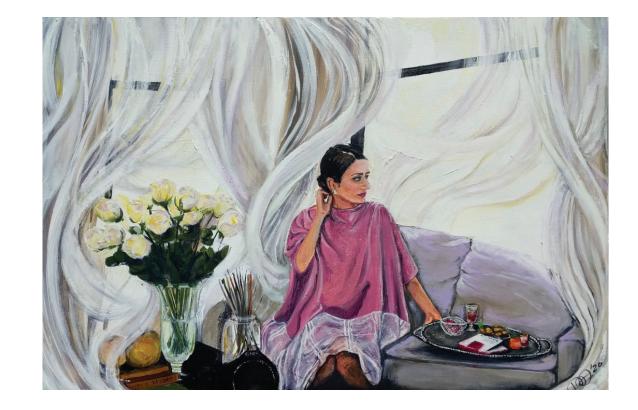

calm (Oil on Canvas, 30X48")

Captures the moment of absolute peace and quiet when you allow yourself to sink down to the bottom of a pool. You are weightless. As a new mother, I yearned for the weightlessness and calm of this sensation.