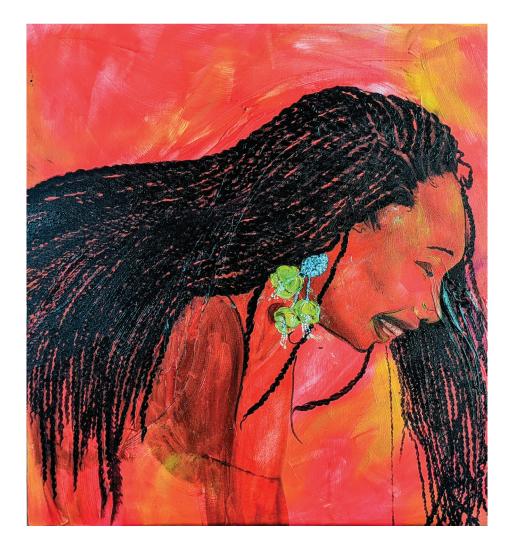

LeciaSmile (Oil on Canvas, 20X28")

A smile warms whoever she lays eye on. Her expression and body are warm and soft and pop away from a jumbled backdrop of shadows and unknown shapes.

'the Village Shape' (Acrylic, oil, ink, gold leaf on Canvas, 20X28")