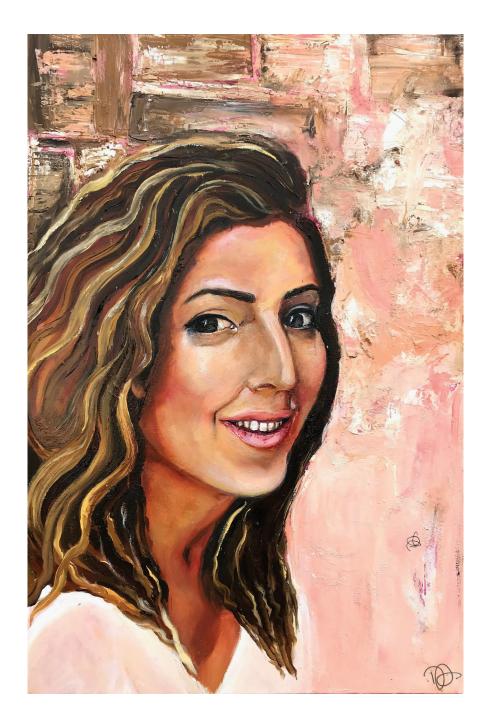

LeciaSmile (Oil on Canvas, 20X28")

A smile warms whoever she lays eye on. Her expression and body are warm and soft and pop away from a jumbled backdrop of shadows and unknown shapes.

'the Village Shape' (Acrylic, oil, ink, gold leaf on Canvas, 20X28")