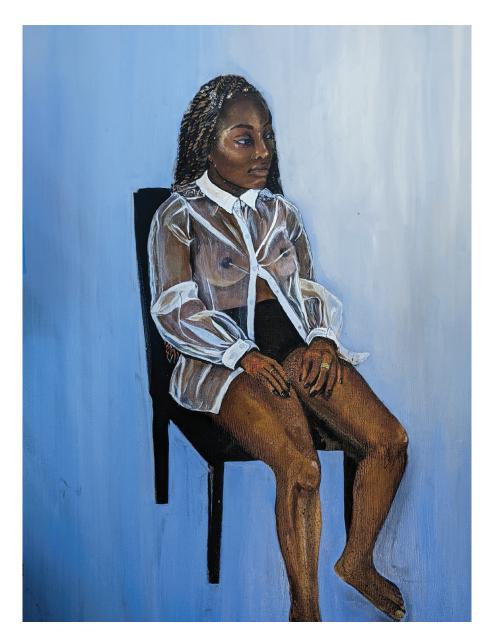

BlueSlipper (Oil on Canvas, 36X48")

The subject gazes away. Her mind rests somewhere far away while she sits exposing her body. The contrast of the pale background reflects the uneasiness with which the woman sits. Nevertheless, she is elegant in her repose. The question stands: where does the elegant solemnity come from? Is she comfortable? Is she posturing?